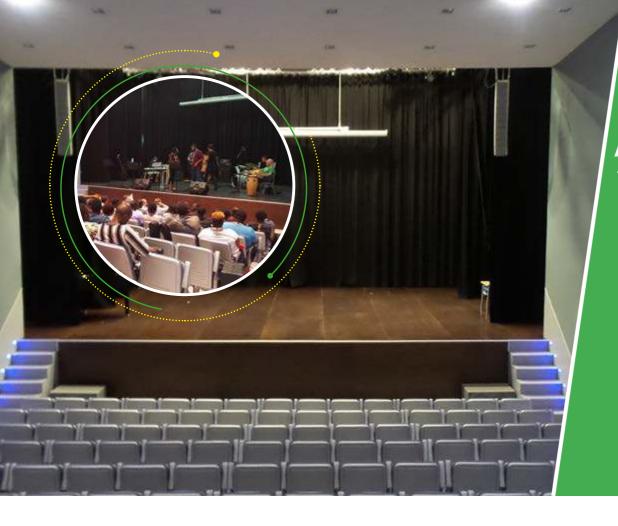

# **AUDITORIUM**

An entertainment area with 225 seats; a wooden stage; dressing rooms for performers and a large entrance hall with access to male/female restrooms.

## **FEATURES**

The stage and seats are fixed and cater for a wide range of performances to suit the whole family: theatre, poetry, dance, opera, concerts, shows. We also organise conferences and training sessions.