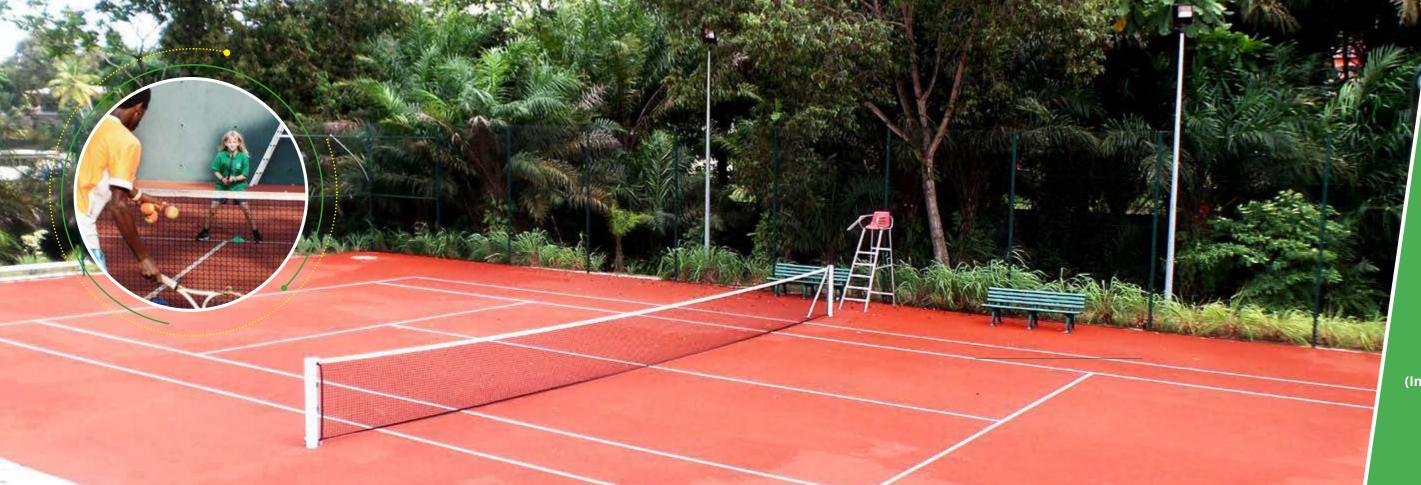

# **TENNIS**

Ultra-modern courts

# **FEATURES**

2 outdoor courts with a tartan surface, terraces and male/fermale restrooms.

## **FOR SINGLES**

The rectangular court - 23,77m x 8,23m - is divided by a regular net as you can see on the picture.

The poles are located beyond the tramelines.