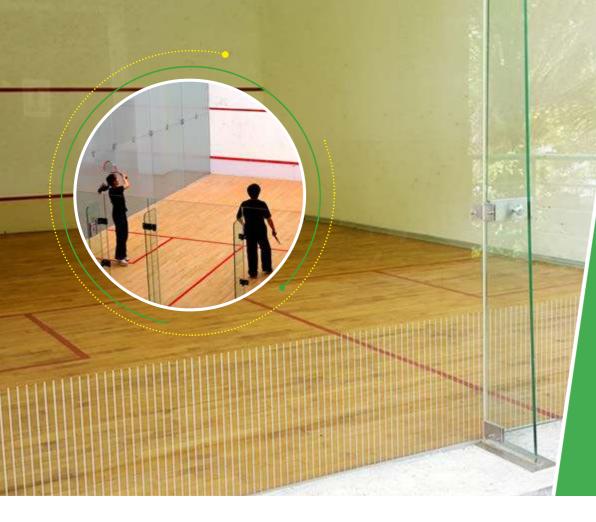

# **SQUASH**

Develop your concentration, reactivity and self-control! Surrounded by four walls, this court is ideally to sharpen your reflexes, improve your stamina and to get your body in shape. The squash court has a standard surface suitable to the whole facilities.

#### **FEATURES**

Indoor courts with a stand sprung wooden floor.

#### **DIMENSIONS**

Inside length: 9.75m
Inside width: 6.40m
Front wall height: 4.57m