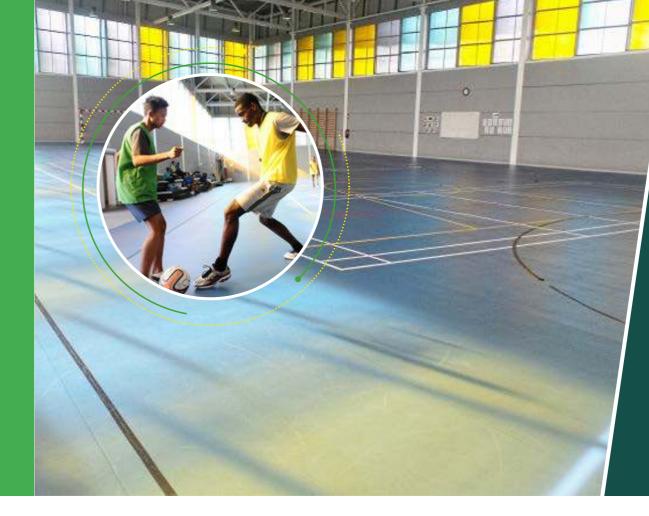

# **GYMNASIUM**

The spacious and bright sports hall is the ideal space to organise all your sport competitions and/or cultural activities.

#### **FEATURES**

Football, Handball, Basketball and Volley ball grounds.

#### **DIMENSIONS**

Football and Handball : 40m x 20m Basketball : 28m x 15m

Volleyball: 18m x 9m

3 badminton courts

Total area: 800m²