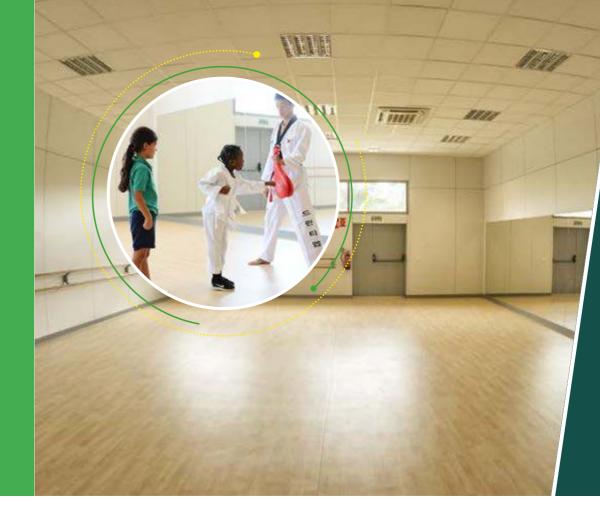

# RECTANGULAR DANCE STUDIO

This light, cheerful space with its mirrors, is ideal for dance lessons both classical and modern. Whether you whish to practise martial arts or attend a relaxation session, ERV is the place to meet your needs.

#### **FEATURES**

A classical dance studio, a multipurpose room for activities such as dance, yoga, pilates.

- Rectangular dance studio
- Wooden floor
- Horizontal bar
- Wide mirrors